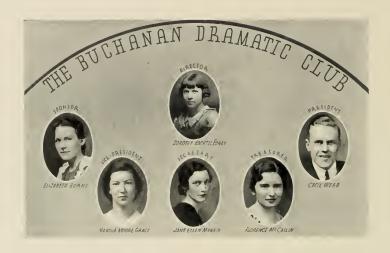

# NINETEEN THIRTY-FIVE • THE MIDLANDER

Scene from Hunchback of Notre Dame

## DRAMATIC CLUB MEMBERS

WILL T. MALONE BLAKEMORE OVERALL FLORENCE McCaslin CECIL WEBB ABE MASON MARTHA MOORE GRACY Mrs. Marshall Burns JOHN SIMS MARY JOE MORAN THOMAS HEWGLLY HATTIE JENKINS MILDRED STONE CORINNE CARLTON JANE ELLEN MANKIN BULLAH DAVIS

LOUISE GOWER SARA EMMA MORRIS HERMAN CARROLL LUCY GRIFFIN WILLIAM BLAKE CARLTON, JR. ETHELYN FAITH KATHERINE COPPINGER Allie Reagor Parker Owen Griffin PRESTON BRAY Louisa Winn Peggy Goldstein ROBERT M. HITT JOHNNY HINES HENRIETTA BOWDEN WILSON HOOVER FRANCES SWEENEY

FRANK JONES POLLY ANN WORKMAN MARGARET MAHONEY CHRISTINE STROOP DELLA SNEED MARGARET WRIGHT OCTAVIA ROGERS ELIZABETH WEAVER JOHN RUCKER BOB MURPHY MORSE REDING MELVILLE REYNOLDS GLADYS ERWIN CHARLES SCHARDT